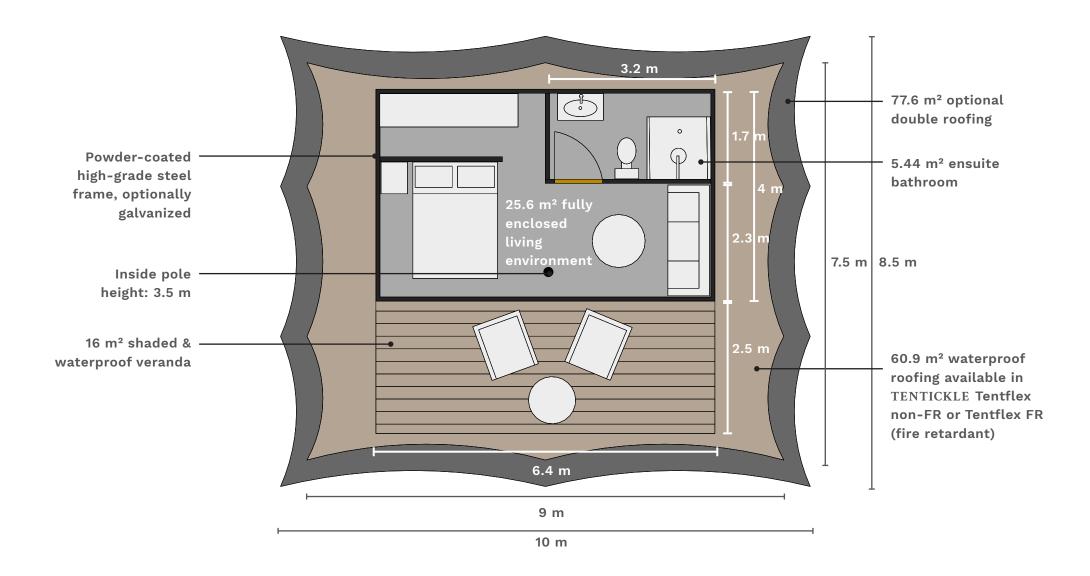

omprehensive turnkey solutions for your individual project. Inquire directly with our head quartes in Cape Town for your personal proposal.

- » Single patio glass door (aluminium or wood)
- » Double patio glass door (aluminium or wood)
- » Sliding doors (aluminium or wood)
- » Stacking doors (aluminium or wood)
- » Wing windows (aluminium or wood)
- » Sliding windows (aluminium or wood)
- » Room divider walls with various finishings
- » Room divider walls for the bath room with various finishing's including plumbing and electrical installation (plug and play)
- » Entire bathroom set-ups
- » Interior design, furniture, soft furnishings
- » Insulation for aircon and heater use from
  - + 55 degree celsius to 10 degree celsius





## The Glamper



#### The Glamper XL



#### The Bachelor



#### The Armadillo



#### The Mountaineer



## Eco Explorer



#### Eco Explorer Plus



#### Eco Explorer Plus with Toilet Extension



## Eco Explorer Plus Stereo



## Eco Explorer Suite



## Eco Explorer Suite with Toilet Extension



#### Eco Explorer Suite Slim



## Luxury Explorer



#### Luxury Explorer XL



## 360° Explorer



## Octo Explorer



#### Desert Fox



#### Desert Fox with Toilet Extension



#### Desert Fox XL



#### Desert Fox XXL



## Stargazer Cube



## Stargazer Hexagon





bespoke luxury tents

All rights reserved by TENTICKLE PTY
www.tentickle-luxurytents.com
Tent design by Marco Slunder