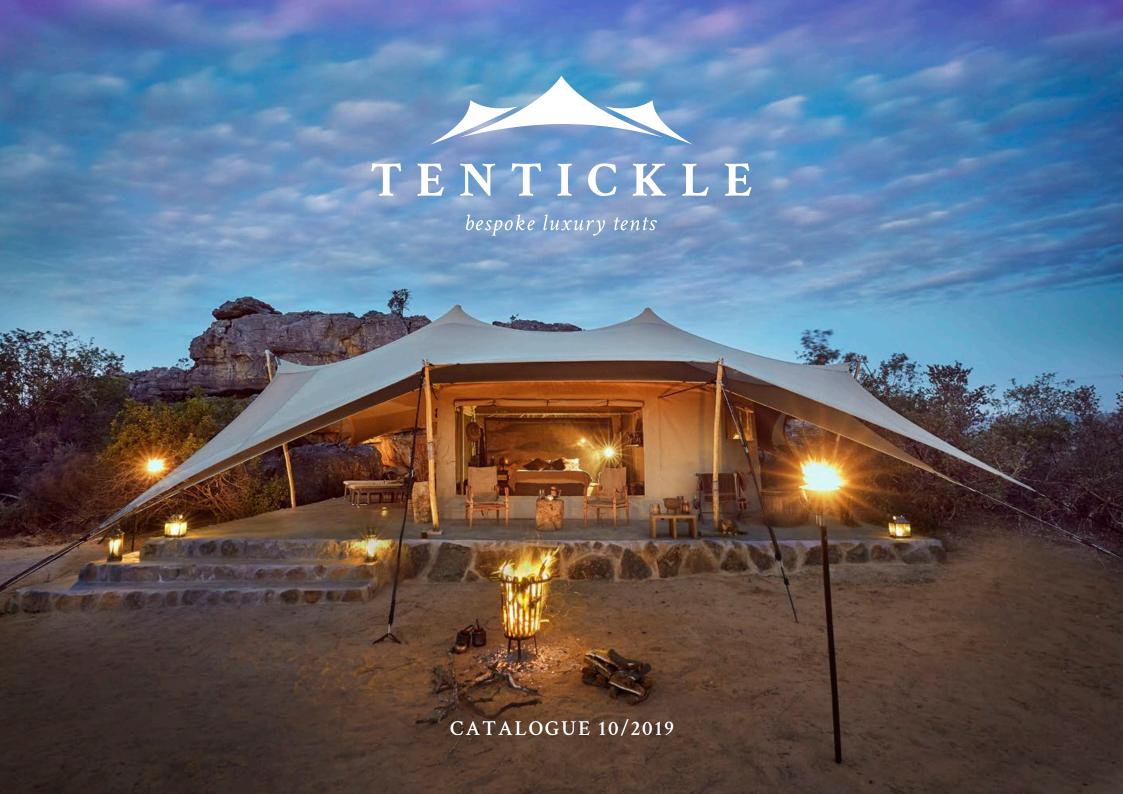

# Luxury Tents

TENTICKLE Stretch Tents have developed a brand-new and ingenious tenting solution that is designed specifically towards the luxury camping market. The result is a revolutionary fusion of technology and style. A bespoke product combining the leading edge TENTICKLE Tentflex fabric with an optional fully enclosed PVC floor and customisable side walls in a combination of rip stop canvas, rubber coated mosquito netting and optional clear PVC.

The durable stretch tent roof is 100% waterproof, UV-resistant and optionally fire retardant. Their aerodynamic design withstands wind speed up to 115 km/h. The Teflon coated Tentflex fabric has become very popular for semi permanent installations due to its long term waterproofing capability even in the harshest weather.

redefining Luxury Camping

Moving inside, it's all about continuity. The unique click-frame system ensures that repeat installations won't damage the integrity of the poles. No electric tools are required for the setup. The frame is available in powder-coated high-grade steel, optionally galvanized.

The structure is engineered for exceptional stability. The modular design means that most repairs can be carried out on site without taking the entire structure down, therefore causing minimal disruption to your operation.