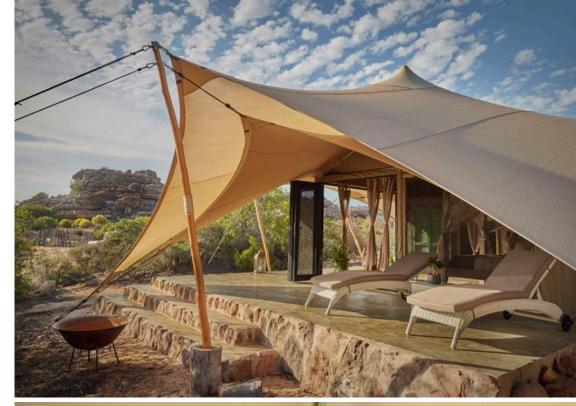

# Luxury Tents

TENTICKLE Stretch Tents have developed a brand-new and ingenious tenting solution that is designed specifically towards the luxury camping market. The result is a revolutionary fusion of technology and style. A bespoke product combining the leading edge TENTICKLE Tentflex fabric with an optional fully enclosed PVC floor and customisable side walls in a combination of rip stop canvas, rubber coated mosquito netting and optional clear PVC.

The durable stretch tent roof is 100% waterproof, UV-resistant and optionally fire retardant. Their aerodynamic design withstands wind speed up to 115 km/h. The Teflon coated Tentflex fabric has become very popular for semi permanent installations due to its long term waterproofing capability even in the harshest weather.

The structure is engineered for exceptional stability. The modular design means that most repairs can be carried out on site without taking the entire structure down, therefore causing minimal disruption to your operation.