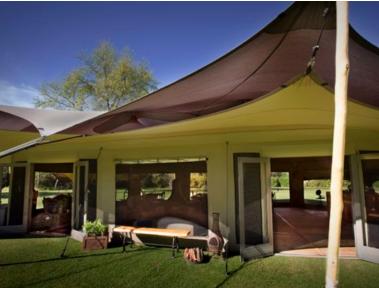

# Luxury Tents

TENTICKLE Stretch Tents have developed a brand-new and ingenious tenting solution that is designed specifically towards the luxury camping market. The result is a revolutionary fusion of technology and style. A bespoke product combining the leading edge TENTICKLE Tentflex fabric with an optional fully enclosed PVC floor and customisable side walls in a combination of rip stop canvas, rubber coated mosquito netting and optional clear PVC.

redefining Luxury Camping

Moving inside, it's all about continuity. The unique click-frame system ensures that repeat installations won't damage the integrity of the poles. No electric tools are required for the setup. The frame is available in powder-coated high-grade steel, optionally galvanized.