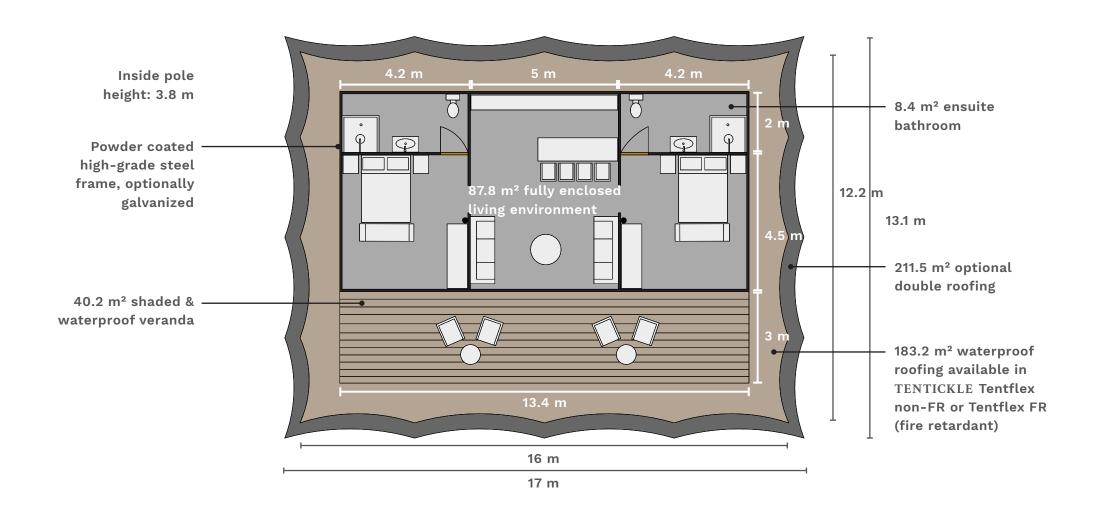

windows (aluminium or wood)
- » Sliding windows (aluminium or wood)
- » Room divider walls with various finishings
- » Room divider walls for the bath room with various finishing's including plumbing and electrical installation (plug and play)
- » Entire bathroom set-ups
- » Interior design, furniture, soft furnishings
- » Insulation for aircon and heater use from
  - + 55 degree celsius to 10 degree celsius





## The Glamper



#### The Glamper XL



#### The Bachelor



#### The Armadillo



#### The Mountaineer



## Eco Explorer



#### Eco Explorer Plus



#### Eco Explorer Plus with Toilet Extension



## Eco Explorer Plus Stereo



## Eco Explorer Suite



## Eco Explorer Suite with Toilet Extension



#### Eco Explorer Suite Slim



## Luxury Explorer



#### Luxury Explorer XL



## 360° Explorer



## Octo Explorer



#### Desert Fox



#### Desert Fox with Toilet Extension



#### Desert Fox XL



#### Desert Fox XXL



## Stargazer Cube



## Stargazer Hexagon





bespoke luxury tents

All rights reserved by TENTICKLE PTY
www.tentickle-luxurytents.com
Tent design by Marco Slunder