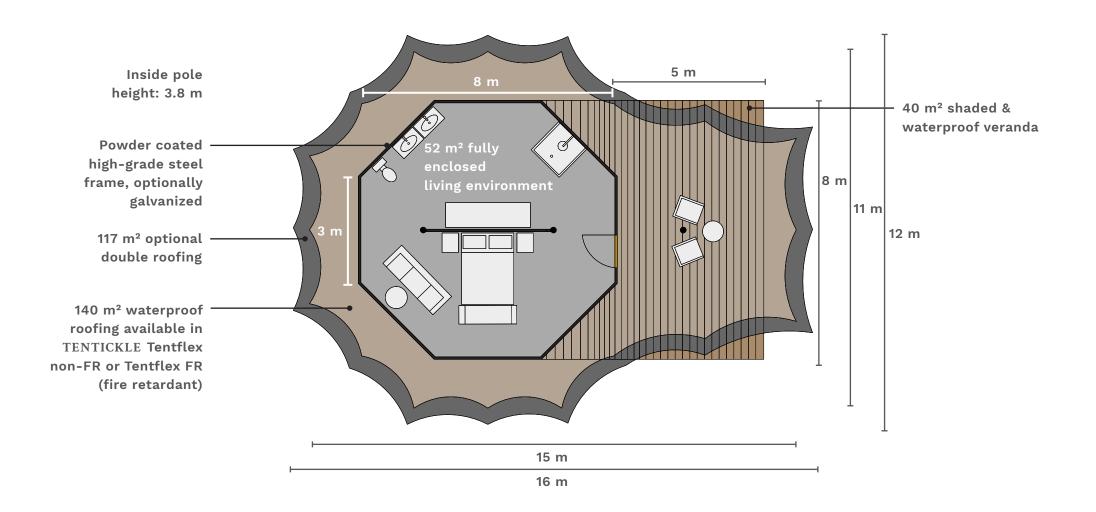

windows (aluminium or wood)
- » Room divider walls with various finishings
- » Room divider walls for the bath room with various finishing's including plumbing and electrical installation (plug and play)
- » Entire bathroom set-ups
- » Interior design, furniture, soft furnishings
- » Insulation for aircon and heater use from
  - + 55 degree celsius to 10 degree celsius





## The Glamper



#### The Glamper XL



#### The Bachelor



#### The Armadillo



#### The Mountaineer



## Eco Explorer



#### Eco Explorer Plus



#### Eco Explorer Plus with Toilet Extension



## Eco Explorer Plus Stereo



## Eco Explorer Suite



## Eco Explorer Suite with Toilet Extension



#### Eco Explorer Suite Slim



## Luxury Explorer



#### Luxury Explorer XL



## 360° Explorer



## Octo Explorer



#### Desert Fox



#### Desert Fox with Toilet Extension



#### Desert Fox XL



#### Desert Fox XXL



## Stargazer Cube



## Stargazer Hexagon





bespoke luxury tents

All rights reserved by TENTICKLE PTY
www.tentickle-luxurytents.com
Tent design by Marco Slunder