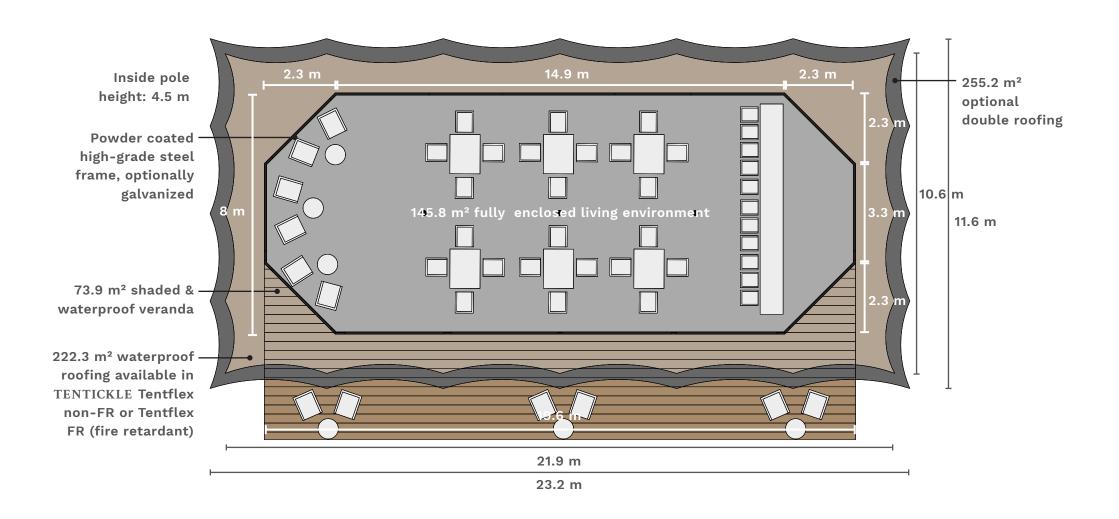

m divider walls for the bath room with various finishing's including plumbing and electrical installation (plug and play)
- » Entire bathroom set-ups
- » Interior design, furniture, soft furnishings
- » Insulation for aircon and heater use from
  - + 55 degree celsius to 10 degree celsius





## The Glamper



#### The Glamper XL



#### The Bachelor



#### The Armadillo



#### The Mountaineer



## Eco Explorer



#### Eco Explorer Plus



#### Eco Explorer Plus with Toilet Extension



## Eco Explorer Plus Stereo



## Eco Explorer Suite



## Eco Explorer Suite with Toilet Extension



#### Eco Explorer Suite Slim



## Luxury Explorer



#### Luxury Explorer XL



## 360° Explorer



## Octo Explorer



#### Desert Fox



#### Desert Fox with Toilet Extension



#### Desert Fox XL



#### Desert Fox XXL



## Stargazer Cube



## Stargazer Hexagon





bespoke luxury tents

All rights reserved by TENTICKLE PTY
www.tentickle-luxurytents.com
Tent design by Marco Slunder