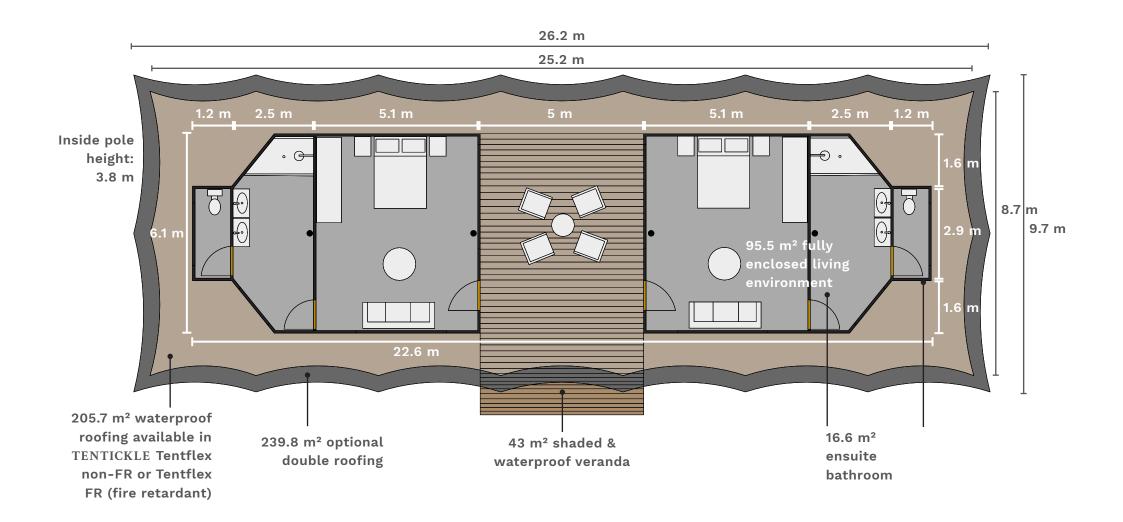

aluminium or wood)
- » Double patio glass door (aluminium or wood)
- » Sliding doors (aluminium or wood)
- » Stacking doors (aluminium or wood)
- » Wing windows (aluminium or wood)
- » Sliding windows (aluminium or wood)
- » Room divider walls with various finishings
- » Room divider walls for the bath room with various finishing's including plumbing and electrical installation (plug and play)
- » Entire bathroom set-ups
- » Interior design, furniture, soft furnishings
- » Insulation for aircon and heater use from
  - + 55 degree celsius to 10 degree celsius





## The Glamper



#### The Glamper XL



#### The Bachelor



#### The Armadillo



#### The Mountaineer



## Eco Explorer



#### Eco Explorer Plus



#### Eco Explorer Plus with Toilet Extension



## Eco Explorer Plus Stereo



## Eco Explorer Suite



## Eco Explorer Suite with Toilet Extension



#### Eco Explorer Suite Slim



## Luxury Explorer



#### Luxury Explorer XL



## 360° Explorer



## Octo Explorer



#### Desert Fox



#### Desert Fox with Toilet Extension



#### Desert Fox XL



#### Desert Fox XXL



## Stargazer Cube



## Stargazer Hexagon





bespoke luxury tents

All rights reserved by TENTICKLE PTY
www.tentickle-luxurytents.com
Tent design by Marco Slunder