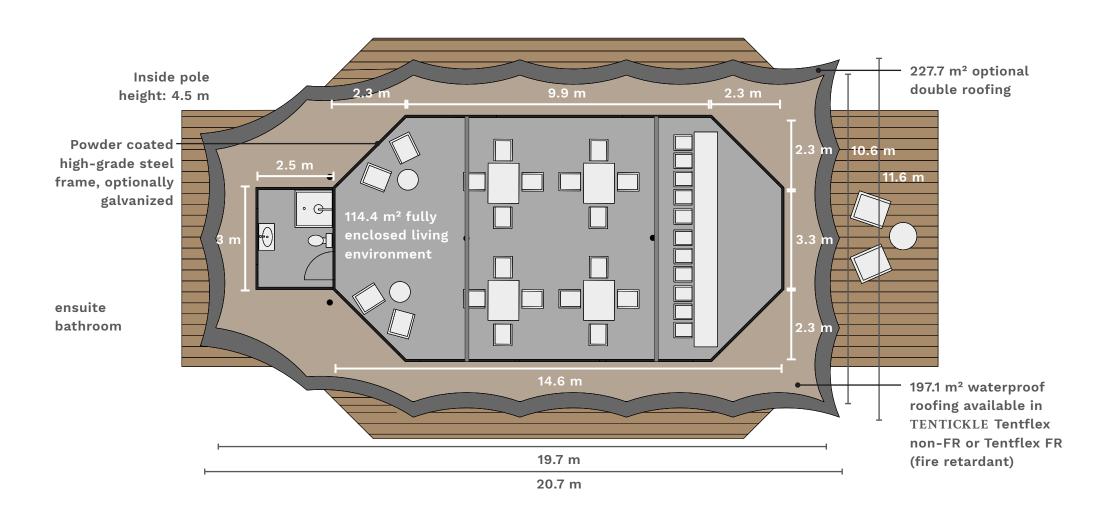

ous finishings
- » Room divider walls for the bath room with various finishing's including plumbing and electrical installation (plug and play)
- » Entire bathroom set-ups
- » Interior design, furniture, soft furnishings
- » Insulation for aircon and heater use from
  - + 55 degree celsius to 10 degree celsius





## The Glamper



#### The Glamper XL



#### The Bachelor



#### The Armadillo



#### The Mountaineer



## Eco Explorer



#### Eco Explorer Plus



#### Eco Explorer Plus with Toilet Extension



## Eco Explorer Plus Stereo



## Eco Explorer Suite



## Eco Explorer Suite with Toilet Extension



#### Eco Explorer Suite Slim



## Luxury Explorer



#### Luxury Explorer XL



## 360° Explorer



## Octo Explorer



#### Desert Fox



#### Desert Fox with Toilet Extension



#### Desert Fox XL



#### Desert Fox XXL



## Stargazer Cube



## Stargazer Hexagon





bespoke luxury tents

All rights reserved by TENTICKLE PTY
www.tentickle-luxurytents.com
Tent design by Marco Slunder