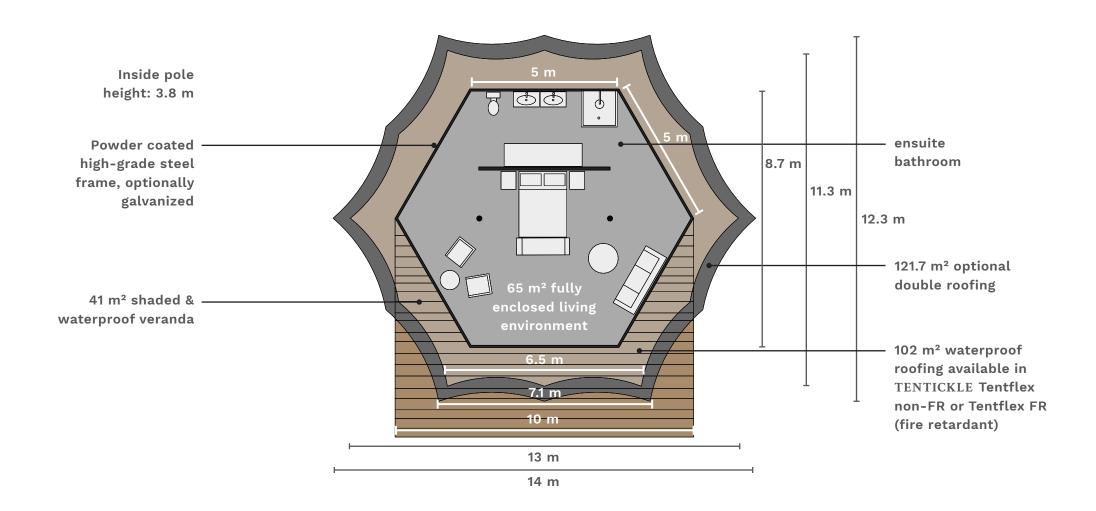

r wood)
- » Sliding windows (aluminium or wood)
- » Room divider walls with various finishings
- » Room divider walls for the bath room with various finishing's including plumbing and electrical installation (plug and play)
- » Entire bathroom set-ups
- » Interior design, furniture, soft furnishings
- » Insulation for aircon and heater use from
  - + 55 degree celsius to 10 degree celsius





## The Glamper



#### The Glamper XL



#### The Bachelor



#### The Armadillo



#### The Mountaineer



## Eco Explorer



#### Eco Explorer Plus



#### Eco Explorer Plus with Toilet Extension



## Eco Explorer Plus Stereo



## Eco Explorer Suite



## Eco Explorer Suite with Toilet Extension



#### Eco Explorer Suite Slim



## Luxury Explorer



#### Luxury Explorer XL



## 360° Explorer



## Octo Explorer



#### Desert Fox



#### Desert Fox with Toilet Extension



#### Desert Fox XL



#### Desert Fox XXL



## Stargazer Cube



## Stargazer Hexagon





bespoke luxury tents

All rights reserved by TENTICKLE PTY
www.tentickle-luxurytents.com
Tent design by Marco Slunder