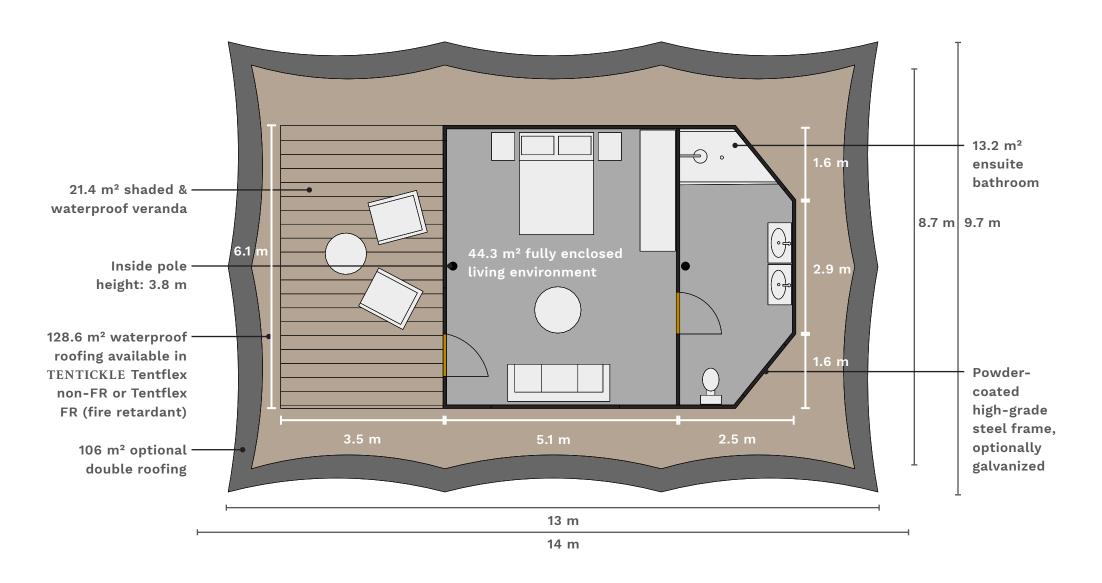

quartes in Cape Town for your personal proposal.

- » Single patio glass door (aluminium or wood)
- » Double patio glass door (aluminium or wood)
- » Sliding doors (aluminium or wood)
- » Stacking doors (aluminium or wood)
- » Wing windows (aluminium or wood)
- » Sliding windows (aluminium or wood)
- » Room divider walls with various finishings
- » Room divider walls for the bath room with various finishing's including plumbing and electrical installation (plug and play)
- » Entire bathroom set-ups
- » Interior design, furniture, soft furnishings
- » Insulation for aircon and heater use from
  - + 55 degree celsius to 10 degree celsius





## The Glamper



#### The Glamper XL



#### The Bachelor



#### The Armadillo



#### The Mountaineer



## Eco Explorer



#### Eco Explorer Plus



#### Eco Explorer Plus with Toilet Extension



## Eco Explorer Plus Stereo



## Eco Explorer Suite



## Eco Explorer Suite with Toilet Extension



#### Eco Explorer Suite Slim



## Luxury Explorer



#### Luxury Explorer XL



## 360° Explorer



## Octo Explorer



#### Desert Fox



#### Desert Fox with Toilet Extension



#### Desert Fox XL



#### Desert Fox XXL



## Stargazer Cube



## Stargazer Hexagon





bespoke luxury tents

All rights reserved by TENTICKLE PTY
www.tentickle-luxurytents.com
Tent design by Marco Slunder