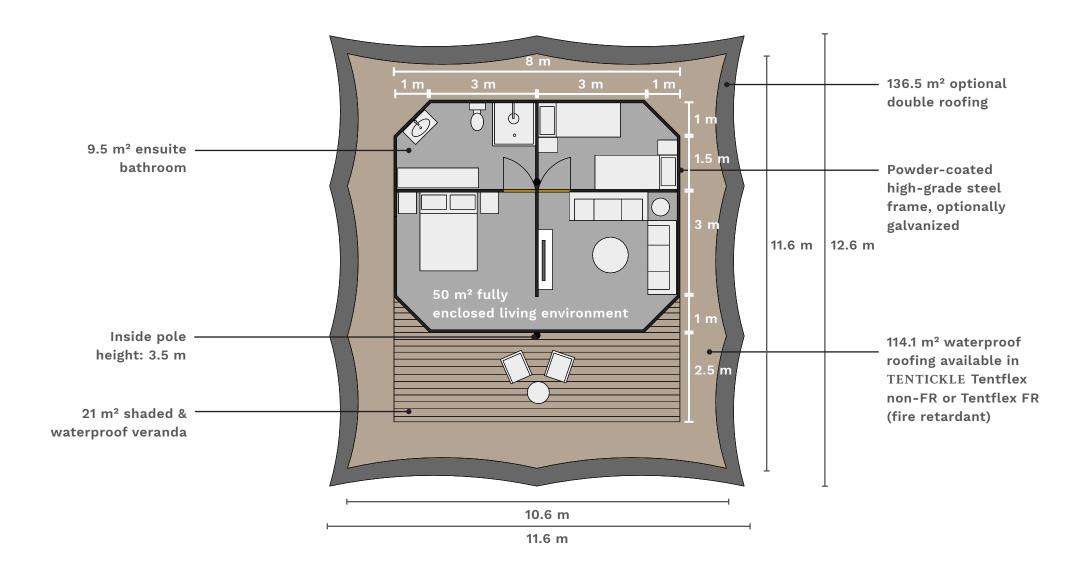

dual project. Inquire directly with our head quartes in Cape Town for your personal proposal.

- » Single patio glass door (aluminium or wood)
- » Double patio glass door (aluminium or wood)
- » Sliding doors (aluminium or wood)
- » Stacking doors (aluminium or wood)
- » Wing windows (aluminium or wood)
- » Sliding windows (aluminium or wood)
- » Room divider walls with various finishings
- » Room divider walls for the bath room with various finishing's including plumbing and electrical installation (plug and play)
- » Entire bathroom set-ups
- » Interior design, furniture, soft furnishings
- » Insulation for aircon and heater use from
  - + 55 degree celsius to 10 degree celsius





## The Glamper



#### The Glamper XL



#### The Bachelor



#### The Armadillo



#### The Mountaineer



## Eco Explorer



#### Eco Explorer Plus



#### Eco Explorer Plus with Toilet Extension



## Eco Explorer Plus Stereo



## Eco Explorer Suite



## Eco Explorer Suite with Toilet Extension



#### Eco Explorer Suite Slim



## Luxury Explorer



#### Luxury Explorer XL



## 360° Explorer



## Octo Explorer



#### Desert Fox



#### Desert Fox with Toilet Extension



#### Desert Fox XL



#### Desert Fox XXL



## Stargazer Cube



## Stargazer Hexagon





bespoke luxury tents

All rights reserved by TENTICKLE PTY
www.tentickle-luxurytents.com
Tent design by Marco Slunder