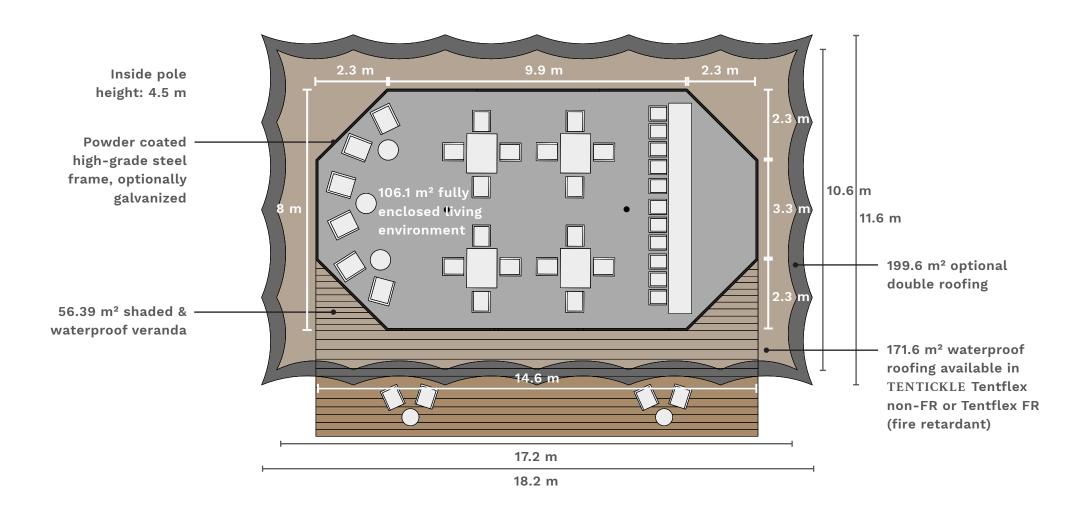

or wood)
- » Room divider walls with various finishings
- » Room divider walls for the bath room with various finishing's including plumbing and electrical installation (plug and play)
- » Entire bathroom set-ups
- » Interior design, furniture, soft furnishings
- » Insulation for aircon and heater use from
  - + 55 degree celsius to 10 degree celsius





## The Glamper



#### The Glamper XL



#### The Bachelor



#### The Armadillo



#### The Mountaineer



## Eco Explorer



#### Eco Explorer Plus



#### Eco Explorer Plus with Toilet Extension



## Eco Explorer Plus Stereo



## Eco Explorer Suite



## Eco Explorer Suite with Toilet Extension



#### Eco Explorer Suite Slim



## Luxury Explorer



#### Luxury Explorer XL



## 360° Explorer



## Octo Explorer



#### Desert Fox



#### Desert Fox with Toilet Extension



#### Desert Fox XL



#### Desert Fox XXL



## Stargazer Cube



## Stargazer Hexagon





bespoke luxury tents

All rights reserved by TENTICKLE PTY
www.tentickle-luxurytents.com
Tent design by Marco Slunder