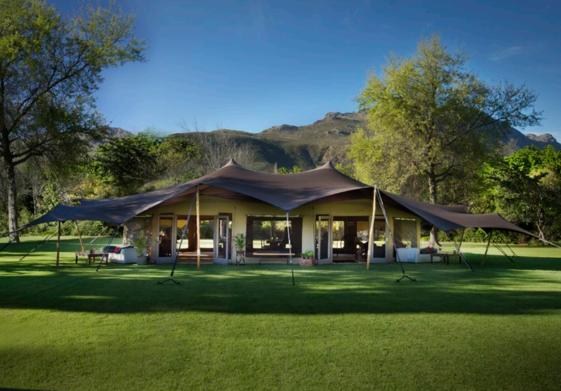

# Luxury Tents

TENTICKLE Stretch Tents have developed a brand-new and ingenious tenting solution that is designed specifically towards the luxury camping market. The result is a revolutionary fusion of technology and style. A bespoke product combining the leading edge TENTICKLE Tentflex fabric with an optional fully enclosed PVC floor and customisable side walls in a combination of rip stop canvas, rubber coated mosquito netting and optional clear PVC.

redefining Luxury Camping

Moving inside, it's all about continuity. The unique click-frame system ensures that repeat installations won't damage the integrity of the poles. No electric tools are required for the setup. The frame is available in powder-coated high-grade steel, optionally galvanized.

The structure is engineered for exceptional stability. The modular design means that most repairs can be carried out on site without taking the entire structure down, therefore causing minimal disruption to your operation.