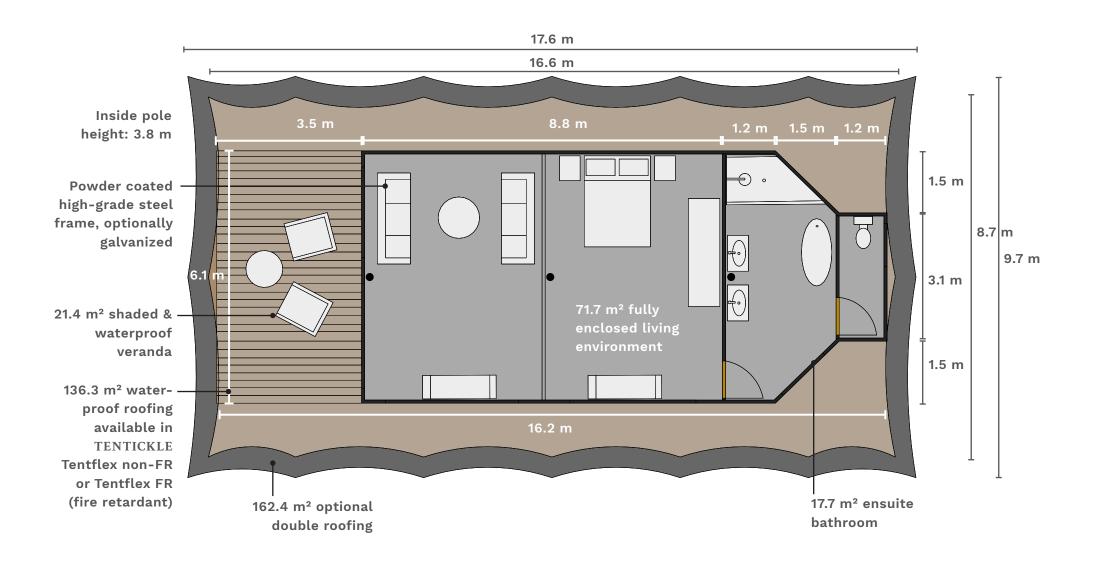

liding doors (aluminium or wood)
- » Stacking doors (aluminium or wood)
- » Wing windows (aluminium or wood)
- » Sliding windows (aluminium or wood)
- » Room divider walls with various finishings
- » Room divider walls for the bath room with various finishing's including plumbing and electrical installation (plug and play)
- » Entire bathroom set-ups
- » Interior design, furniture, soft furnishings
- » Insulation for aircon and heater use from
  - + 55 degree celsius to 10 degree celsius





## The Glamper



#### The Glamper XL



#### The Bachelor



#### The Armadillo



#### The Mountaineer



## Eco Explorer



#### Eco Explorer Plus



#### Eco Explorer Plus with Toilet Extension



## Eco Explorer Plus Stereo



## Eco Explorer Suite



## Eco Explorer Suite with Toilet Extension



#### Eco Explorer Suite Slim



## Luxury Explorer



#### Luxury Explorer XL



## 360° Explorer



## Octo Explorer



#### Desert Fox



#### Desert Fox with Toilet Extension



#### Desert Fox XL



#### Desert Fox XXL



## Stargazer Cube



## Stargazer Hexagon





bespoke luxury tents

All rights reserved by TENTICKLE PTY
www.tentickle-luxurytents.com
Tent design by Marco Slunder