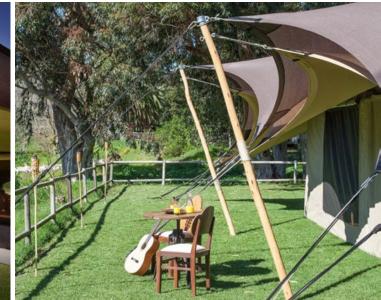

# Luxury Tents

TENTICKLE Stretch Tents have developed a brand-new and ingenious tenting solution that is designed specifically towards the luxury camping market. The result is a revolutionary fusion of technology and style. A bespoke product combining the leading edge TENTICKLE Tentflex fabric with an optional fully enclosed PVC floor and customisable side walls in a combination of rip stop canvas, rubber coated mosquito netting and optional clear PVC.

The durable stretch tent roof is 100% waterproof, UV-resistant and optionally fire retardant. Their aerodynamic design withstands wind speed up to 115 km/h. The Teflon coated Tentflex fabric has become very popular for semi permanent installations due to its long term waterproofing capability even in the harshest weather.

redefining Luxury Camping

Moving inside, it's all about continuity. The unique click-frame system ensures that repeat installations won't damage the integrity of the poles. No electric tools are required for the setup. The frame is available in powder-coated high-grade steel, optionally galvanized.