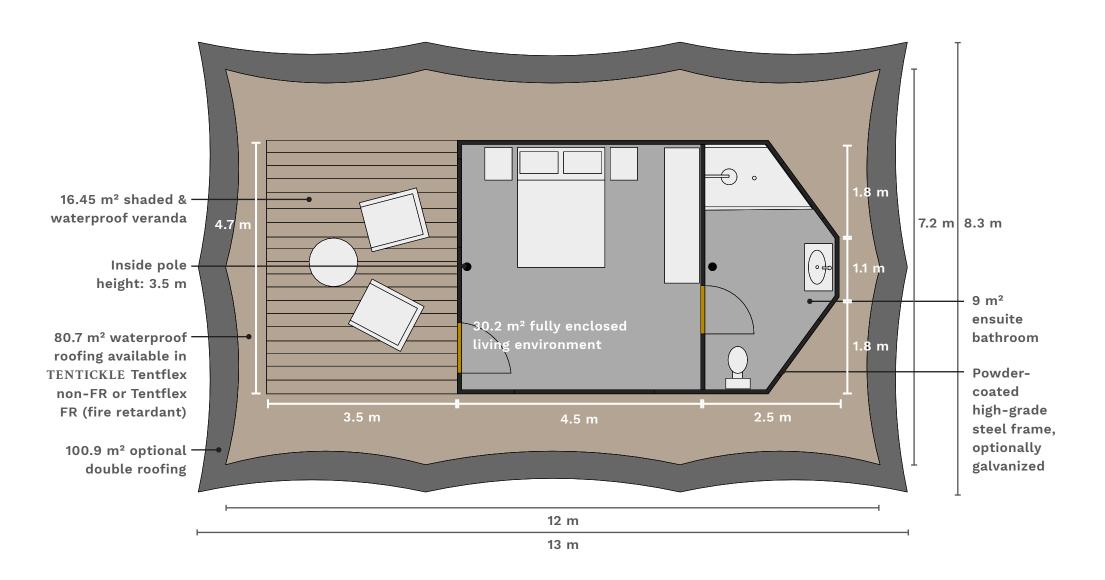

re directly with our head quartes in Cape Town for your personal proposal.

- » Single patio glass door (aluminium or wood)
- » Double patio glass door (aluminium or wood)
- » Sliding doors (aluminium or wood)
- » Stacking doors (aluminium or wood)
- » Wing windows (aluminium or wood)
- » Sliding windows (aluminium or wood)
- » Room divider walls with various finishings
- » Room divider walls for the bath room with various finishing's including plumbing and electrical installation (plug and play)
- » Entire bathroom set-ups
- » Interior design, furniture, soft furnishings
- » Insulation for aircon and heater use from
  - + 55 degree celsius to 10 degree celsius





## The Glamper



#### The Glamper XL



#### The Bachelor



#### The Armadillo



#### The Mountaineer



## Eco Explorer



#### Eco Explorer Plus



#### Eco Explorer Plus with Toilet Extension



## Eco Explorer Plus Stereo



## Eco Explorer Suite



## Eco Explorer Suite with Toilet Extension



#### Eco Explorer Suite Slim



## Luxury Explorer



#### Luxury Explorer XL



## 360° Explorer



## Octo Explorer



#### Desert Fox



#### Desert Fox with Toilet Extension



#### Desert Fox XL



#### Desert Fox XXL



## Stargazer Cube



## Stargazer Hexagon





bespoke luxury tents

All rights reserved by TENTICKLE PTY
www.tentickle-luxurytents.com
Tent design by Marco Slunder