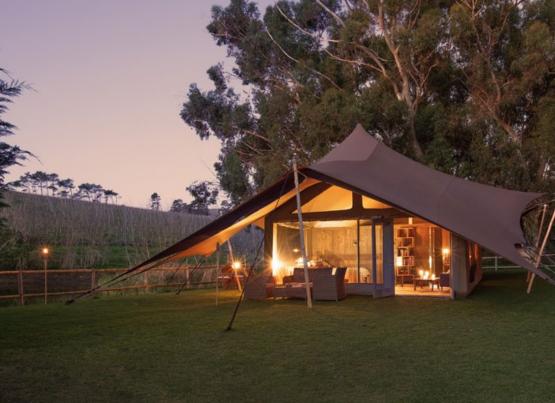

# Luxury Tents

TENTICKLE Stretch Tents have developed a brand-new and ingenious tenting solution that is designed specifically towards the luxury camping market. The result is a revolutionary fusion of technology and style. A bespoke product combining the leading edge TENTICKLE Tentflex fabric with an optional fully enclosed PVC floor and customisable side walls in a combination of rip stop canvas, rubber coated mosquito netting and optional clear PVC.

The durable stretch tent roof is 100% waterproof, UV-resistant and optionally fire retardant. Their aerodynamic design withstands wind speed up to 115 km/h. The Teflon coated Tentflex fabric has become very popular for semi permanent installations due to its long term waterproofing capability even in the harshest weather.

redefining Luxury Camping

Moving inside, it's all about continuity. The unique click-frame system ensures that repeat installations won't damage the integrity of the poles. No electric tools are required for the setup. The frame is available in powder-coated high-grade steel, optionally galvanized.