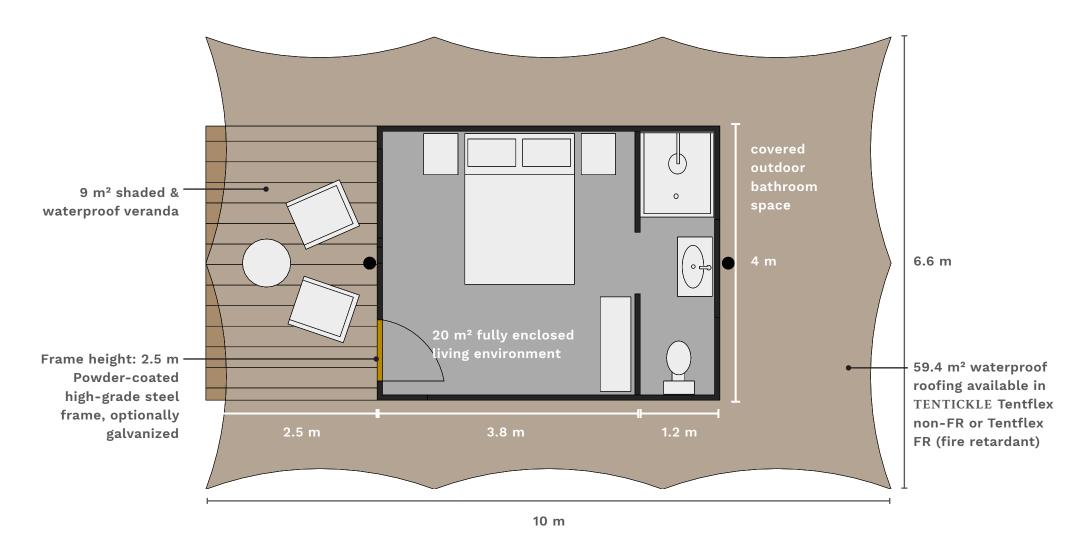

customisations and comprehensive turnkey solutions for your individual project. Inquire directly with our head quartes in Cape Town for your personal proposal.

- » Single patio glass door (aluminium or wood)
- » Double patio glass door (aluminium or wood)
- » Sliding doors (aluminium or wood)
- » Stacking doors (aluminium or wood)
- » Wing windows (aluminium or wood)
- » Sliding windows (aluminium or wood)
- » Room divider walls with various finishings
- » Room divider walls for the bath room with various finishing's including plumbing and electrical installation (plug and play)
- » Entire bathroom set-ups
- » Interior design, furniture, soft furnishings
- » Insulation for aircon and heater use from
  - + 55 degree celsius to 10 degree celsius





## The Glamper



#### The Glamper XL



#### The Bachelor



#### The Armadillo



#### The Mountaineer



## Eco Explorer



#### Eco Explorer Plus



#### Eco Explorer Plus with Toilet Extension



## Eco Explorer Plus Stereo



## Eco Explorer Suite



## Eco Explorer Suite with Toilet Extension



#### Eco Explorer Suite Slim



## Luxury Explorer



#### Luxury Explorer XL



## 360° Explorer



## Octo Explorer



#### Desert Fox



#### Desert Fox with Toilet Extension



#### Desert Fox XL



#### Desert Fox XXL



## Stargazer Cube



## Stargazer Hexagon





bespoke luxury tents

All rights reserved by TENTICKLE PTY
www.tentickle-luxurytents.com
Tent design by Marco Slunder