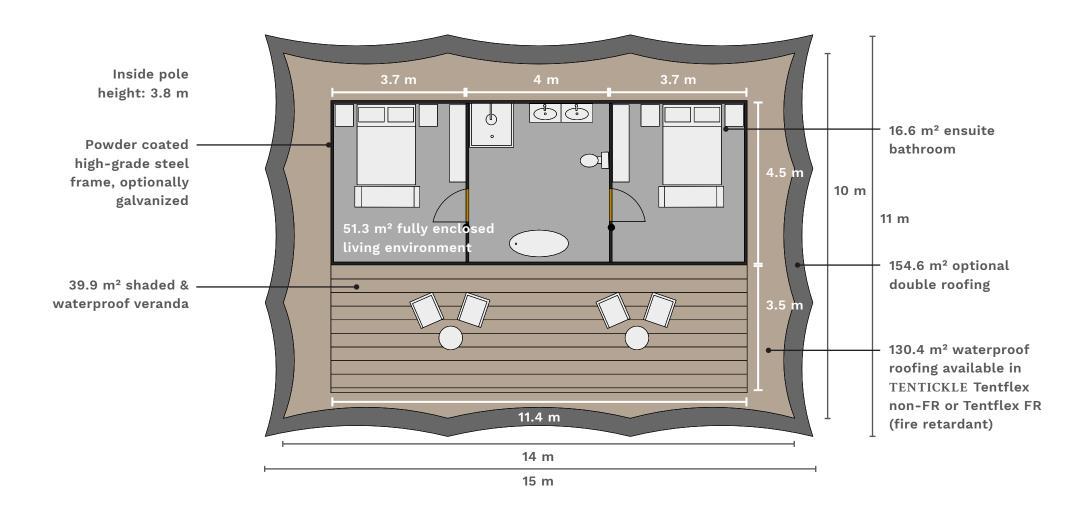

luminium or wood)
- » Wing windows (aluminium or wood)
- » Sliding windows (aluminium or wood)
- » Room divider walls with various finishings
- » Room divider walls for the bath room with various finishing's including plumbing and electrical installation (plug and play)
- » Entire bathroom set-ups
- » Interior design, furniture, soft furnishings
- » Insulation for aircon and heater use from
  - + 55 degree celsius to 10 degree celsius





## The Glamper



#### The Glamper XL



#### The Bachelor



#### The Armadillo



#### The Mountaineer



## Eco Explorer



#### Eco Explorer Plus



#### Eco Explorer Plus with Toilet Extension



## Eco Explorer Plus Stereo



## Eco Explorer Suite



## Eco Explorer Suite with Toilet Extension



#### Eco Explorer Suite Slim



## Luxury Explorer



#### Luxury Explorer XL



## 360° Explorer



## Octo Explorer



#### Desert Fox



#### Desert Fox with Toilet Extension



#### Desert Fox XL



#### Desert Fox XXL



## Stargazer Cube



## Stargazer Hexagon





bespoke luxury tents

All rights reserved by TENTICKLE PTY
www.tentickle-luxurytents.com
Tent design by Marco Slunder