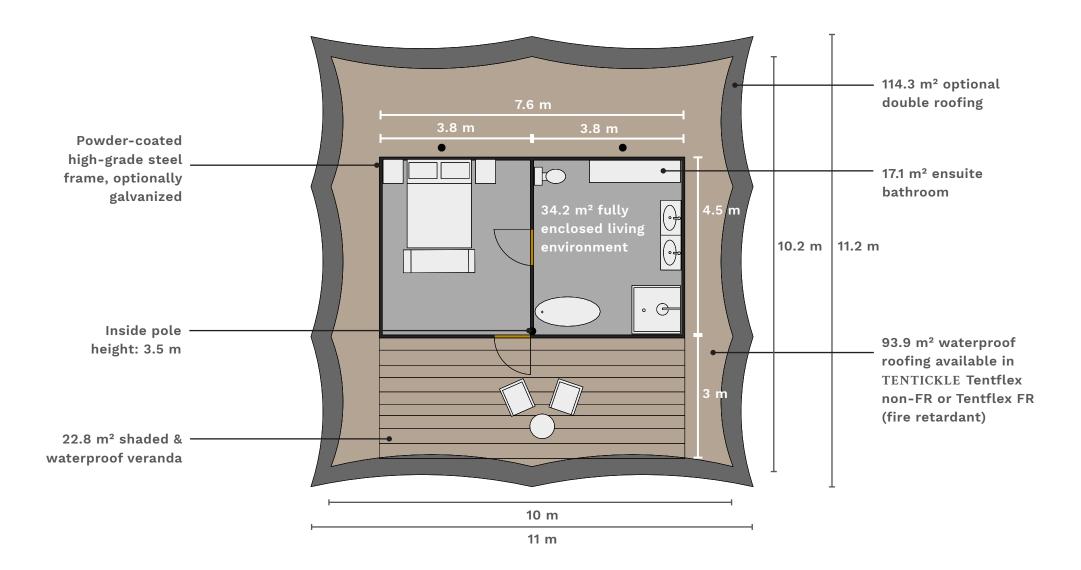

olutions for your individual project. Inquire directly with our head quartes in Cape Town for your personal proposal.

- » Single patio glass door (aluminium or wood)
- » Double patio glass door (aluminium or wood)
- » Sliding doors (aluminium or wood)
- » Stacking doors (aluminium or wood)
- » Wing windows (aluminium or wood)
- » Sliding windows (aluminium or wood)
- » Room divider walls with various finishings
- » Room divider walls for the bath room with various finishing's including plumbing and electrical installation (plug and play)
- » Entire bathroom set-ups
- » Interior design, furniture, soft furnishings
- » Insulation for aircon and heater use from
  - + 55 degree celsius to 10 degree celsius





## The Glamper



#### The Glamper XL



#### The Bachelor



#### The Armadillo



#### The Mountaineer



## Eco Explorer



#### Eco Explorer Plus



#### Eco Explorer Plus with Toilet Extension



## Eco Explorer Plus Stereo



## Eco Explorer Suite



## Eco Explorer Suite with Toilet Extension



#### Eco Explorer Suite Slim



## Luxury Explorer



#### Luxury Explorer XL



## 360° Explorer



## Octo Explorer



#### Desert Fox



#### Desert Fox with Toilet Extension



#### Desert Fox XL



#### Desert Fox XXL



## Stargazer Cube



## Stargazer Hexagon





bespoke luxury tents

All rights reserved by TENTICKLE PTY
www.tentickle-luxurytents.com
Tent design by Marco Slunder