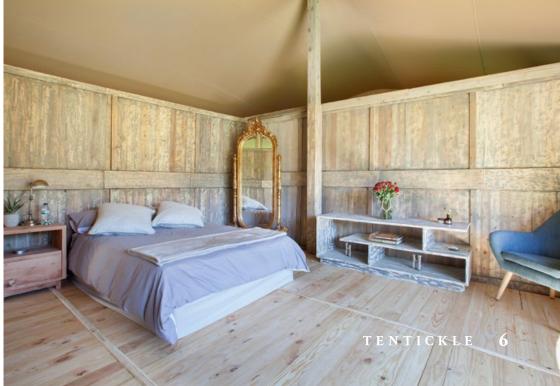

# Luxury Tents

TENTICKLE Stretch Tents have developed a brand-new and ingenious tenting solution that is designed specifically towards the luxury camping market. The result is a revolutionary fusion of technology and style. A bespoke product combining the leading edge TENTICKLE Tentflex fabric with an optional fully enclosed PVC floor and customisable side walls in a combination of rip stop canvas, rubber coated mosquito netting and optional clear PVC.

redefining Luxury Camping

Moving inside, it's all about continuity. The unique click-frame system ensures that repeat installations won't damage the integrity of the poles. No electric tools are required for the setup. The frame is available in powder-coated high-grade steel, optionally galvanized.