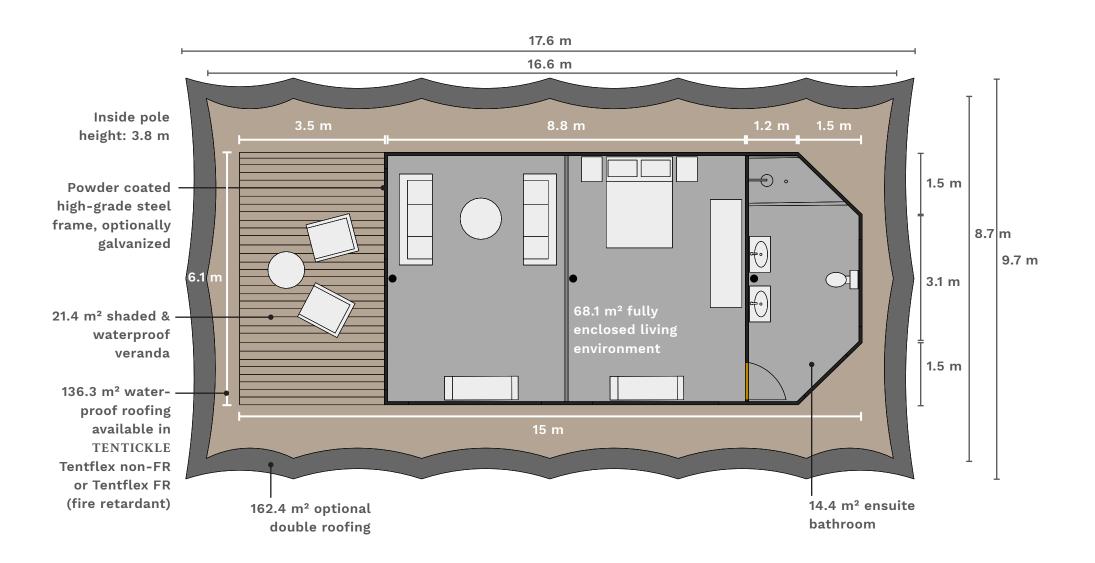

uble patio glass door (aluminium or wood)
- » Sliding doors (aluminium or wood)
- » Stacking doors (aluminium or wood)
- » Wing windows (aluminium or wood)
- » Sliding windows (aluminium or wood)
- » Room divider walls with various finishings
- » Room divider walls for the bath room with various finishing's including plumbing and electrical installation (plug and play)
- » Entire bathroom set-ups
- » Interior design, furniture, soft furnishings
- » Insulation for aircon and heater use from
  - + 55 degree celsius to 10 degree celsius





## The Glamper



#### The Glamper XL



#### The Bachelor



#### The Armadillo



#### The Mountaineer



## Eco Explorer



#### Eco Explorer Plus



#### Eco Explorer Plus with Toilet Extension



## Eco Explorer Plus Stereo



## Eco Explorer Suite



## Eco Explorer Suite with Toilet Extension



#### Eco Explorer Suite Slim



## Luxury Explorer



#### Luxury Explorer XL



## 360° Explorer



## Octo Explorer



#### Desert Fox



#### Desert Fox with Toilet Extension



#### Desert Fox XL



#### Desert Fox XXL



## Stargazer Cube



## Stargazer Hexagon





bespoke luxury tents

All rights reserved by TENTICKLE PTY
www.tentickle-luxurytents.com
Tent design by Marco Slunder