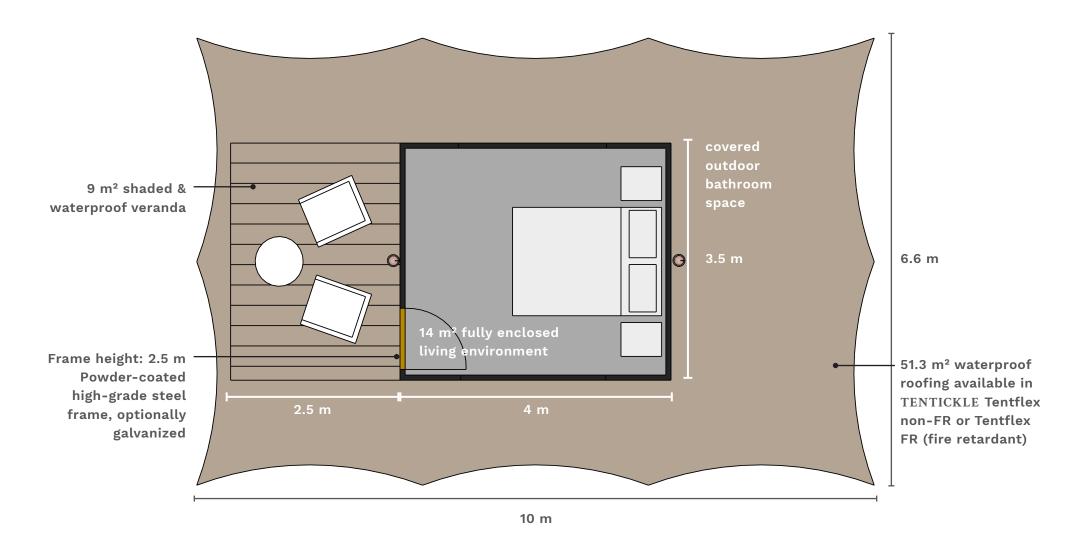

## Climate Control

For extremely hot and sunny countries TENTICKLE have developed a double roofing system by adding 90% heavy-duty shade cloth about 80cm above the Tentflex roof. This keeps the tent cool during the day and extends the lifetime of the tent by a minimum of two years. The shade cloth is re-inforced with a central panel of Tentflex fabric to insure durability and to get that stylish stretch tent flow.

In case you would like to install air-conditioning in your luxury tent, TENTICKLE have designed insulated interior walls as shown in the diagram. This will require customised glass windows and doors to seal properly.