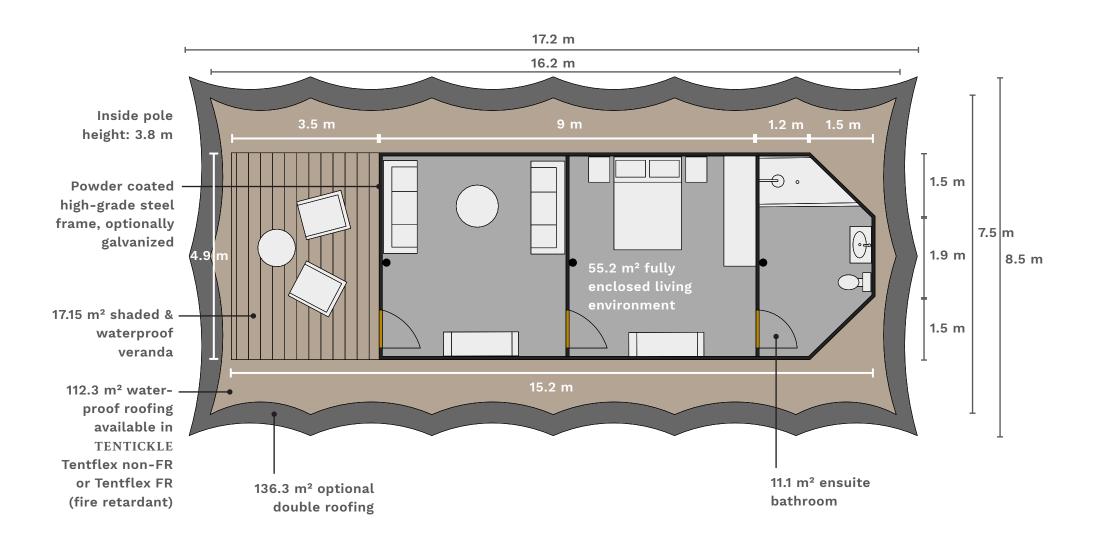

- » Stacking doors (aluminium or wood)
- » Wing windows (aluminium or wood)
- » Sliding windows (aluminium or wood)
- » Room divider walls with various finishings
- » Room divider walls for the bath room with various finishing's including plumbing and electrical installation (plug and play)
- » Entire bathroom set-ups
- » Interior design, furniture, soft furnishings
- » Insulation for aircon and heater use from
  - + 55 degree celsius to 10 degree celsius





## The Glamper



#### The Glamper XL



#### The Bachelor



#### The Armadillo



#### The Mountaineer



## Eco Explorer



#### Eco Explorer Plus



#### Eco Explorer Plus with Toilet Extension



## Eco Explorer Plus Stereo



## Eco Explorer Suite



## Eco Explorer Suite with Toilet Extension



#### Eco Explorer Suite Slim



## Luxury Explorer



#### Luxury Explorer XL



## 360° Explorer



## Octo Explorer



#### Desert Fox



#### Desert Fox with Toilet Extension



#### Desert Fox XL



#### Desert Fox XXL



## Stargazer Cube



## Stargazer Hexagon





bespoke luxury tents

All rights reserved by TENTICKLE PTY
www.tentickle-luxurytents.com
Tent design by Marco Slunder