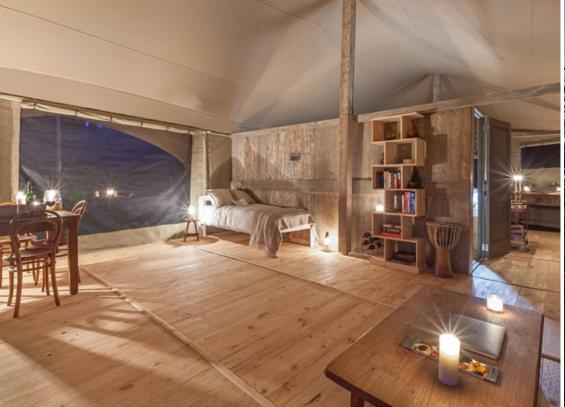

# Luxury Tents

TENTICKLE Stretch Tents have developed a brand-new and ingenious tenting solution that is designed specifically towards the luxury camping market. The result is a revolutionary fusion of technology and style. A bespoke product combining the leading edge TENTICKLE Tentflex fabric with an optional fully enclosed PVC floor and customisable side walls in a combination of rip stop canvas, rubber coated mosquito netting and optional clear PVC.

- » Single patio glass door (aluminium or wood)
- » Double patio glass door (aluminium or wood)
- » Sliding doors (aluminium or wood)
- » Stacking doors (aluminium or wood)
- » Wing windows (aluminium or wood)
- » Sliding windows (aluminium or wood)
- » Room divider walls with various finishings
- » Room divider walls for the bath room with various finishing's including plumbing and electrical installation (plug and play)
- » Entire bathroom set-ups
- » Interior design, furniture, soft furnishings
- » Insulation for aircon and heater use from
  - + 55 degree celsius to 10 degree celsius