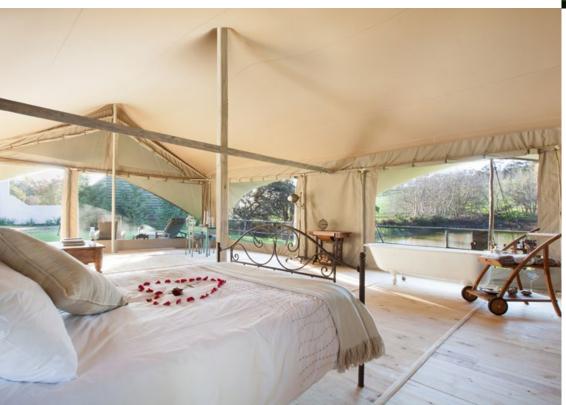

# Luxury Tents

TENTICKLE Stretch Tents have developed a brand-new and ingenious tenting solution that is designed specifically towards the luxury camping market. The result is a revolutionary fusion of technology and style. A bespoke product combining the leading edge TENTICKLE Tentflex fabric with an optional fully enclosed PVC floor and customisable side walls in a combination of rip stop canvas, rubber coated mosquito netting and optional clear PVC.

- » Single patio glass door (aluminium or wood)
- » Double patio glass door (aluminium or wood)
- » Sliding doors (aluminium or wood)
- » Stacking doors (aluminium or wood)
- » Wing windows (aluminium or wood)
- » Sliding windows (aluminium or wood)
- » Room divider walls with various finishings
- » Room divider walls for the bath room with various finishing's including plumbing and electrical installation (plug and play)
- » Entire bathroom set-ups
- » Interior design, furniture, soft furnishings
- » Insulation for aircon and heater use from
  - + 55 degree celsius to 10 degree celsius