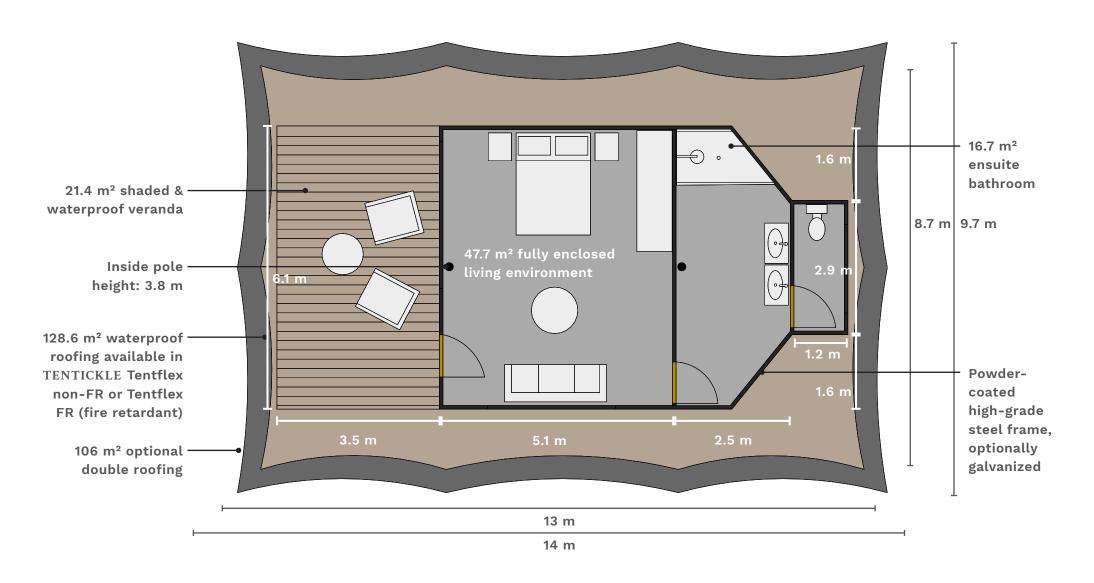

- » Single patio glass door (aluminium or wood)
- » Double patio glass door (aluminium or wood)
- » Sliding doors (aluminium or wood)
- » Stacking doors (aluminium or wood)
- » Wing windows (aluminium or wood)
- » Sliding windows (aluminium or wood)
- » Room divider walls with various finishings
- » Room divider walls for the bath room with various finishing's including plumbing and electrical installation (plug and play)
- » Entire bathroom set-ups
- » Interior design, furniture, soft furnishings
- » Insulation for aircon and heater use from
  - + 55 degree celsius to 10 degree celsius





## The Glamper



#### The Glamper XL



#### The Bachelor



#### The Armadillo



#### The Mountaineer



## Eco Explorer



#### Eco Explorer Plus



#### Eco Explorer Plus with Toilet Extension



## Eco Explorer Plus Stereo



## Eco Explorer Suite



## Eco Explorer Suite with Toilet Extension



#### Eco Explorer Suite Slim



## Luxury Explorer



#### Luxury Explorer XL



## 360° Explorer



## Octo Explorer



#### Desert Fox



#### Desert Fox with Toilet Extension



#### Desert Fox XL



#### Desert Fox XXL



## Stargazer Cube



## Stargazer Hexagon





bespoke luxury tents

All rights reserved by TENTICKLE PTY
www.tentickle-luxurytents.com
Tent design by Marco Slunder