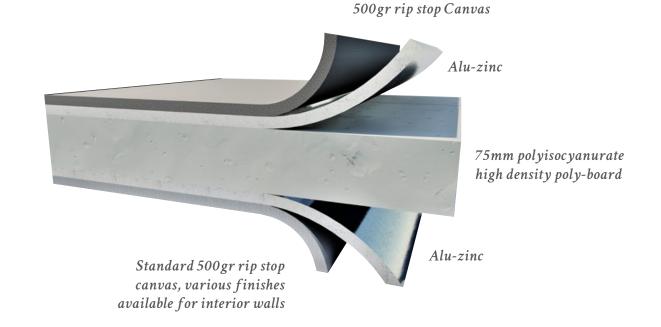

In case you would like to install air-conditioning in your luxury tent, TENTICKLE have designed insulated interior walls as shown in the diagram. This will require customised glass windows and doors to seal properly.